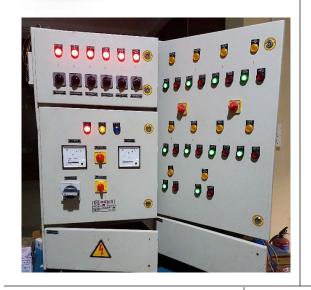

## MCC (Motor Control Center) / Starter Panels –

We offer our MCC & starter panels as per customer's requirements. These panels are made from fine quality raw materials and are extremely sturdy in build. This motor control center panel is an assembly of one or more enclosed sections having a common power bus and principally containing motor control units.

MCC/Starter Panels Projects we did for ONGC, Water Treatment Plant, NTPC, Govt. Projects etc.

# **MCC/Starter Panel Projects**