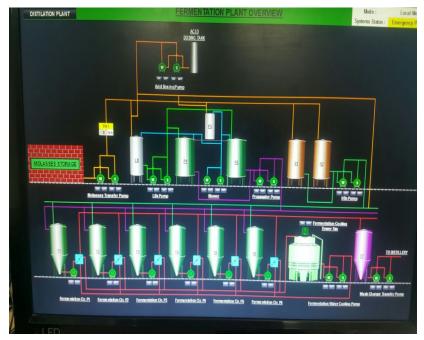

## **SCADA Development** –

Wide range of SCADA are used in combination of PLCs these include Siemens, Allen Bradley, GE Fanuc, Mitsubishi, Schneider. We provide complete solutions for the process control and other applications right from designing, drawing approval, manufacturing and commissioning.

Along with SCADA, we provide end to end solution as well.

We served in various Industries like Automobiles, Process Industries, Chemical Industries, Pharma, Govt. Projects

etc.