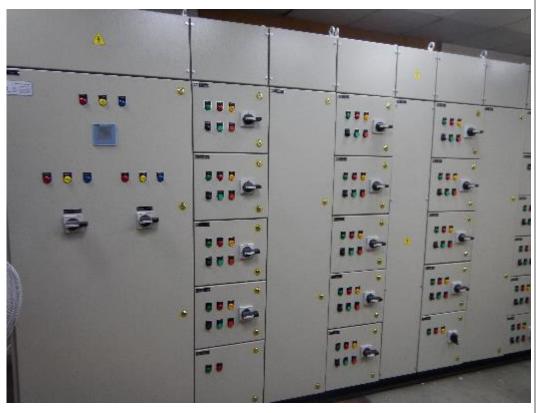

# **VFD Panel Projects**

# **Recently Executed 09 Nos. VFD Panel (Variable Frequency Drive)**

- **\*** This was an export requirement <u>Bangladesh</u>
- **\*** VFD with Bypass DOL starter
- **❖** Panel Enclosure with 2 doors suitable for outdoor application