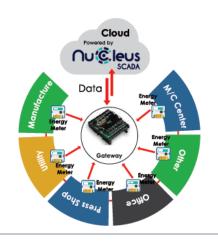

stomize as per your demand and requirements.









# **VFD Panel Projects**

# **Recently Executed 09 Nos. VFD Panel (Variable Frequency Drive)**

- **\*** This was an export requirement <u>Bangladesh</u>
- **\*** VFD with Bypass DOL starter
- **❖** Panel Enclosure with 2 doors suitable for outdoor application







# **Panel Image Gallery**











# **Internet of Things (IoT)**

IoT platform provides software, hardware, security, connectivity and device management to handle large scale IoT Networks. Along with our gateway device, we provide the tools needed for OTA firmware updates, cloud connection, device management, and communication to manage multiple devices online.



# **IoT Applications**

**System Architecture** 

### **IMPERIUM SYSTEMS**

# **Energy Management System**



# Predictive Maintenance (M/c Health Monitoring System) Data Cloud Prowed Dry Current Power Current Energy Voltage Torque Vibration Vibration

# **Process Monitoring System**(Manufacturing)



# **Factory Environmental Monitoring System**



# **IoT Advantages**

# ☐ Energy Management System

It is a combination of Hardware and Software, that helps to Monitor, Analyse, Target and Save energy up to 30%.

# ☐ Predictive Maintenance (M/c. Health Monitoring System)

Prediction & Protection of production assets for for improved reliability in turn increasing profitability.

Plan maintenance schedules before breakdown.

One source if responsibility for the entire manufacturing process.

Protect and expand the value of your technology investments.

# ☐ Process Monitoring System (Manufacturing)