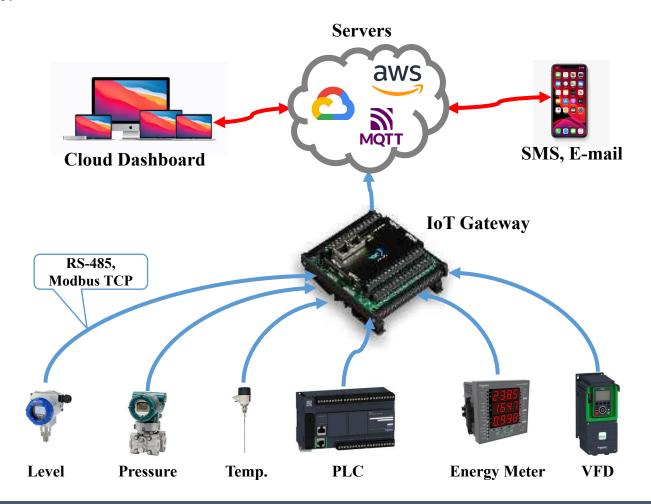

# **Internet of Things (IoT)**

IoT platform provides software, hardware, security, connectivity and device management to handle large scale IoT Networks. Along with our gateway device, we provide the tools needed for OTA firmware updates, cloud connection, device management, and communication to manage multiple devices online.

# **IoT Applications**

**System Architecture** 