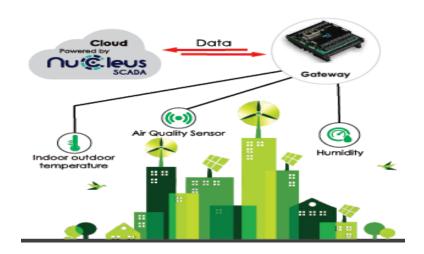

# **Factory Environmental Monitoring System**

# ☐ Factory Environmental Monitoring System

Air quality monitoring for ambient & indoor for harmful gaseous emission parameters in Mfg. or production industry.

Critical events can be alerted & averted.

Better working environment for staff, ensure their health is not compromised.