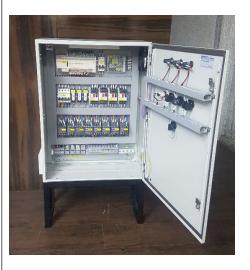

## MCC (Motor Control Center) / Starter Panels –

We offer our MCC & starter panels as per customer's requirements. These panels are made from fine quality raw materials and are extremely sturdy in build. This motor control center panel is an assembly of one or more enclosed sections having a common power bus and principally containing motor control units.

MCC/Starter Panels Projects we did for ONGC, Water Treatment Plant, NTPC, Govt. Projects etc.